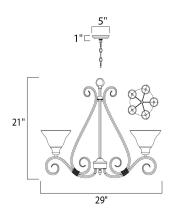

### **PRODUCT DESCRIPTION**

Simple, elegant designs offered in a variety of our most popular finishes. Choose from Acorn, Country Stone, Pewter and Kentucky Bronze. Glass options are Marble and Wilshire.



#### **MEASUREMENTS**

DIMENSION : 29" W x 21" H HANGING WEIGHT : 13.73 lb

# **LAMPING**

**LUMENS** : 5,750 Rated

: 5 x 100W Incandescent MB , 0W Total **BULB** 

**BULB INCLUDED** : (Not Included)

DIMMABLE : Yes : 2700K COLOR\_TEMP

#### **FINISHES OPTION**

Acorn

Country Stone



Pewter

### **GLASS**

Marble MR

## MATERIAL

Steel

## **RATINGS**

**cULus** Dry Location





#### ADDITIONAL

RATED LIFE 2500 Hours OPERATING TEMPERATURE: -20°C (-4°F), 40°C (104°F)

Always consult a qualified electrician before installing any lighting product.



# WESTERN DISTRIBUTION CENTER (HEADQUARTER)

## **EASTERN DISTRIBUTION CENTER**

4200 SHIRLEY DR. I ATLANTA, GA 30336