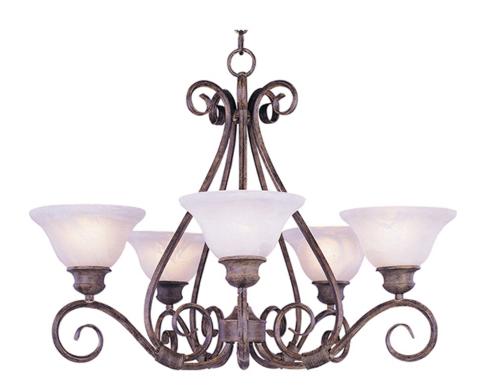

### **PRODUCT DESCRIPTION**

Simple, elegant designs offered in a variety of our most popular finishes. Choose from Acorn, Country Stone, Pewter and Kentucky Bronze. Glass options are Marble and Wilshire.

#### **FINISHES OPTION**

Acorn

Country Stone

Pewter

### **GLASS**

Marble MR