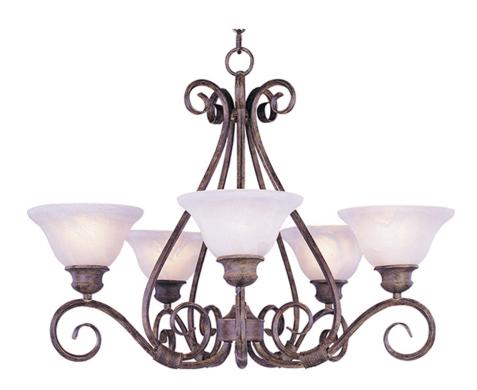

## **PRODUCT DESCRIPTION**

Simple, elegant designs offered in a variety of our most popular finishes. Choose from Acorn, Country Stone, Pewter and Kentucky Bronze. Glass options are Marble and Wilshire.

#### **FINISHES OPTION**

Acorn

Country Stone

Pewter

## **GLASS**

Marble MR