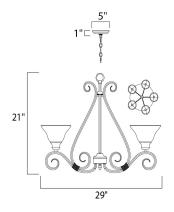

## **PRODUCT DESCRIPTION**

Simple, elegant designs offered in a variety of our most popular finishes. Choose from Acorn, Country Stone, Pewter and Kentucky Bronze. Glass options are Marble and Wilshire.



#### **MEASUREMENTS**

DIMENSION : 29" W x 21" H HANGING WEIGHT : 14.33 lb

## **LAMPING**

**LUMENS** : 5,750 Rated

**BULB** : 5 x 100W Incandescent MB , 500W Total

**BULB INCLUDED** : (Not Included)

DIMMABLE : Yes : 2700K COLOR\_TEMP

#### **FINISHES OPTION**

Acorn

Country Stone



Pewter

## **GLASS**

Marble MR

# MATERIAL

Steel

# **RATINGS**

**cULus** Dry Location





#### ADDITIONAL

RATED LIFE 2500 Hours OPERATING TEMPERATURE: -20°C (-4°F), 40°C (104°F)

Always consult a qualified electrician before installing any lighting product.



# WESTERN DISTRIBUTION CENTER (HEADQUARTER)

253 NORTH VINELAND AVE I CITY OF INDUSTRY, CA 91746

# **EASTERN DISTRIBUTION CENTER**

4200 SHIRLEY DR. I ATLANTA, GA 30336

P. 626.956.4200 | F. 626.956.4225 | maximlighting.com