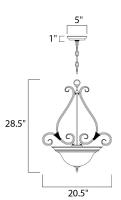

#### **MEASUREMENTS**

DIMENSION : 20.5" W x 28.5" H

HANGING WEIGHT : 9.19 lb

**LAMPING** 

LUMENS : 2,400 Rated

BULB : 3 x 75W Incandescent MB , 0W Total

BULB INCLUDED : (Not Included)

DIMMABLE : Yes COLOR\_TEMP : 2700K