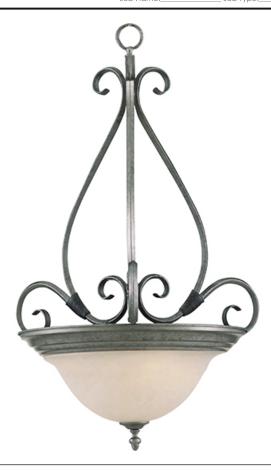

# PRODUCT DESCRIPTION

Simple, elegant designs offered in a variety of our most popular finishes. Choose from Acorn, Country Stone, Pewter and Kentucky Bronze. Glass options are Marble and Wilshire.

#### **FINISHES OPTION**

Acorn

Country Stone

Pewter

## GLASS

Marble MR

## MATERIAL

Glass + Steel