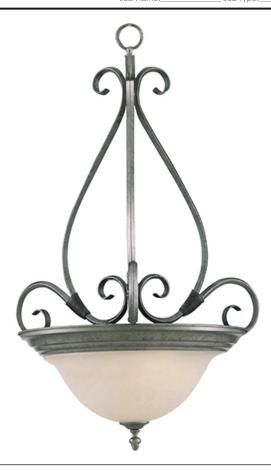

## PRODUCT DESCRIPTION

Simple, elegant designs offered in a variety of our most popular finishes. Choose from Acorn, Country Stone, Pewter and Kentucky Bronze. Glass options are Marble and Wilshire.

## **FINISHES OPTION**

Acorn
Country Stone

Kentucky Bronze

RCITIOCK

Pewter

GLASS

Marble MR

MATERIAL

Glass + Steel

**RATINGS** 

cULus Dry Location