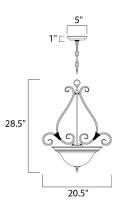

## **MEASUREMENTS**

DIMENSION : 20.5" W x 28.5" H

HANGING WEIGHT : 9.19 lb

**LAMPING** 

LUMENS : 2,400 Rated

BULB :  $3 \times 75 \text{W}$  Incandescent MB , 225W Total

BULB INCLUDED : (Not Included)

DIMMABLE : Yes COLOR\_TEMP : 2700K