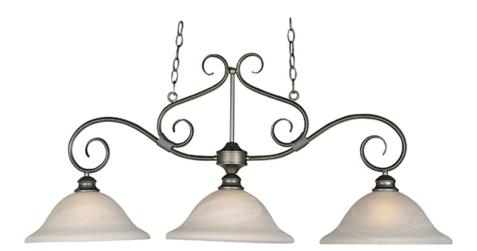

#### PRODUCT DESCRIPTION

Simple, elegant designs offered in a variety of our most popular finishes. Choose from Acorn, Country Stone, Pewter and Kentucky Bronze. Glass options are Marble and Wilshire.

#### LAMPING

**LUMENS** : 3,450 Rated

BULB : 3 x 100W Incandescent MB, 0W Total

BULB INCLUDED : (Not Included) DIMMABLE : Yes COLOR\_TEMP : 2700K

#### MATERIAL Steel