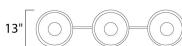

#### **MEASUREMENTS**

**DIMENSION** : 44" L x 13" W x 20.5" H

: 89" OAH MAX OAH CANOPY : 9" W x 4.5" H HANGING WEIGHT : 14.99 lb