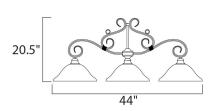

#### **MEASUREMENTS**

**DIMENSION** : 44" L x 13" W x 20.5" H

: 89" OAH MAX OAH CANOPY : 9" W x 4.5" H HANGING WEIGHT : 14.99 lb