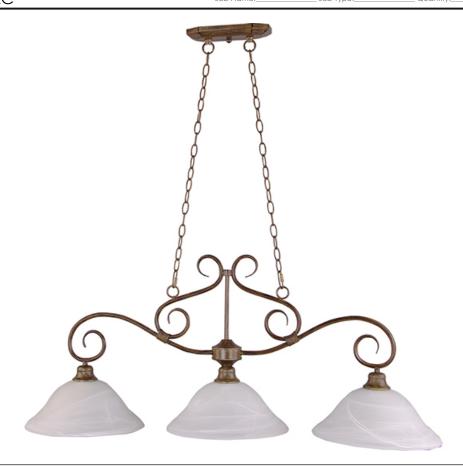

## PRODUCT DESCRIPTION

Simple, elegant designs offered in a variety of our most popular finishes. Choose from Acorn, Country Stone, Pewter and Kentucky Bronze. Glass options are Marble and Wilshire.

## **FINISHES OPTION**

Acorn

Country Stone Kentucky Bronze

Pewter

**GLASS** 

Marble MR

MATERIAL Steel