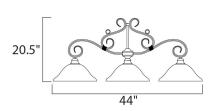

### **MEASUREMENTS**

**DIMENSION** : 44" L x 13" W x 20.5" H

: 89" OAH MAX OAH CANOPY : 9" W x 4.5" H HANGING WEIGHT : 14.99 lb