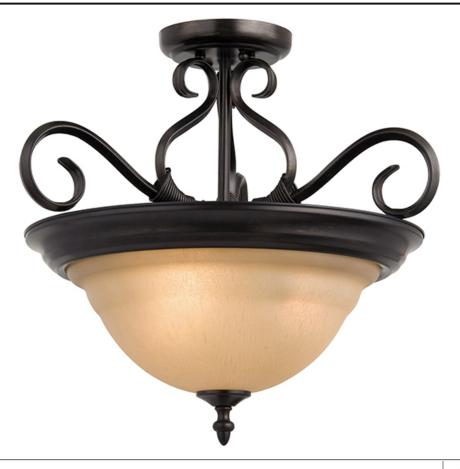

## **PRODUCT DESCRIPTION**

Simple, elegant designs offered in a variety of our most popular finishes. Choose from Acorn, Country Stone, Pewter and Kentucky Bronze. Glass options are Marble and Wilshire.

## **FINISHES OPTION**

GLASS Wilshire WS

MATERIAL Glass + Steel

RATINGS CULUS Dry Location

ADDITIONAL

RATED LIFE 2500 Hours OPERATING TEMPERATURE: -20°C (-4°F), 40°C (104°F)

Always consult a qualified electrician before installing any lighting product.