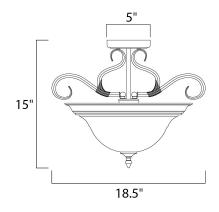

## MEASUREMENTS

HANGING WEIGHT

DIMENSION

CANOPY

BULB

: 18.5" L x 18.5" W x 15" H : 5.25" W x 1" H x 5.25" L

: 7.05 lb

LAMPING INPUT VOLTAGE : 120V LUMENS : 2,400 Rated : 3 x 60W Incandescent E26 Medium , 180W Total BULB INCLUDED : (Not Included) DIMMABLE : Yes