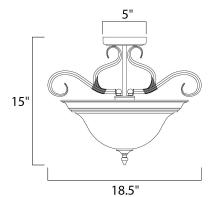

## PRODUCT DESCRIPTION

Simple, elegant designs offered in a variety of our most popular finishes. Choose from Acorn, Country Stone, Pewter and Kentucky Bronze. Glass options are Marble and Wilshire.



# **MEASUREMENTS**

DIMENSION : 18.5" W x 15" H

HANGING WEIGHT : 6.5 lb

#### LAMPING

INPUT VOLTAGE : 120V

LUMENS : 2,400 Rated

BULB : 3 x 60W Incandescent E26 Medium , 180W Total

BULB INCLUDED : (Not Included)

DIMMABLE : Yes COLOR\_TEMP : 2700K

## **FINISHES OPTION**

Acorn

Country Stone

Kentucky Bronze

Pewter

GLASS

Marble MR

MATERIAL

Glass + Steel

### RATINGS

cULus Dry Location



#### ADDITIONAL

RATED LIFE 2500 Hours OPERATING TEMPERATURE: -20°C (-4°F), 40°C (104°F)

Always consult a qualified electrician before installing any lighting product.



# WESTERN DISTRIBUTION CENTER (HEADQUARTER)

253 NORTH VINELAND AVE I CITY OF INDUSTRY, CA 91746

## EASTERN DISTRIBUTION CENTER

4200 SHIRLEY DR. I ATLANTA, GA 30336

P. 626.956.4200 | F. 626.956.4225 | maximlighting.com