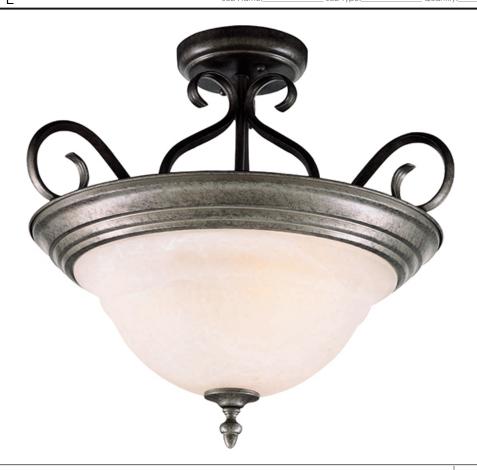

## PRODUCT DESCRIPTION

Simple, elegant designs offered in a variety of our most popular finishes. Choose from Acorn, Country Stone, Pewter and Kentucky Bronze. Glass options are Marble and Wilshire.

## **FINISHES OPTION**

Acorn

Country Stone

Kentucky Bronze

Pewter

GLASS

Marble MR

MATERIAL

Glass + Steel