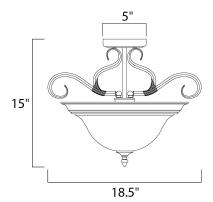

# PRODUCT DESCRIPTION

Simple, elegant designs offered in a variety of our most popular finishes. Choose from Acorn, Country Stone, Pewter and Kentucky Bronze. Glass options are Marble and Wilshire.



### **MEASUREMENTS**

DIMENSION : 18.5" W x 15" H

HANGING WEIGHT : 7.05 lb

# LAMPING

LUMENS : 2,400 Rated

BULB : 3 x 60W Incandescent E26 Medium , 180W Total

BULB INCLUDED : (Not Included)

DIMMABLE : Yes COLOR\_TEMP : 2700K

### **FINISHES OPTION**



Kentucky Bronze

Pewter

# **GLASS**

Marble MR

# MATERIAL

Glass + Steel

### RATINGS

cULus Dry Location



#### ADDITIONAL

RATED LIFE 2500 Hours OPERATING TEMPERATURE: -20°C (-4°F), 40°C (104°F)

Always consult a qualified electrician before installing any lighting product.



# WESTERN DISTRIBUTION CENTER (HEADQUARTER)

253 NORTH VINELAND AVE I CITY OF INDUSTRY, CA 91746

# EASTERN DISTRIBUTION CENTER

4200 SHIRLEY DR. I ATLANTA, GA 30336

P. 626.956.4200 | F. 626.956.4225 | maximlighting.com