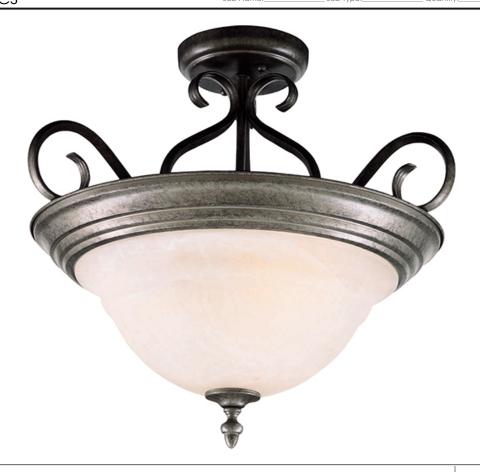

# PRODUCT DESCRIPTION

Simple, elegant designs offered in a variety of our most popular finishes. Choose from Acorn, Country Stone, Pewter and Kentucky Bronze. Glass options are Marble and Wilshire.

### **FINISHES OPTION**

Kentucky Bronze

Pewter

# **GLASS**

Marble MR

# MATERIAL

Glass + Steel