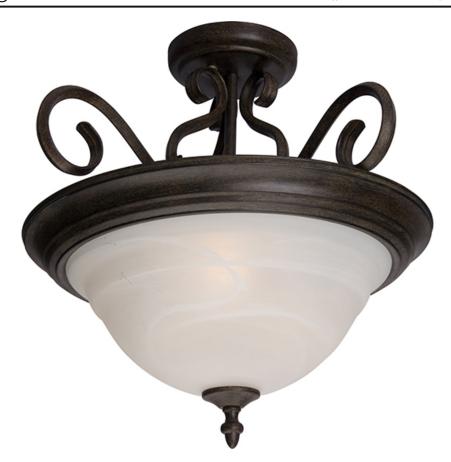

## PRODUCT DESCRIPTION

Simple, elegant designs offered in a variety of our most popular finishes. Choose from Acorn, Country Stone, Pewter and Kentucky Bronze. Glass options are Marble and Wilshire.

## MATERIAL

Glass + Steel