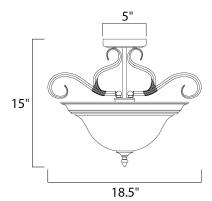

## PRODUCT DESCRIPTION

Simple, elegant designs offered in a variety of our most popular finishes. Choose from Acorn, Country Stone, Pewter and Kentucky Bronze. Glass options are Marble and Wilshire.



### **MEASUREMENTS**

DIMENSION : 18.5" W x 15" H

HANGING WEIGHT : 7.05 lb

## LAMPING

LUMENS : 2,400 Rated

BULB : 3 x 60W Incandescent E26 Medium , 180W Total

BULB INCLUDED : (Not Included)

DIMMABLE : Yes COLOR\_TEMP : 2700K

### **FINISHES OPTION**



## Pewter

GLASS Marble MR

## MATERIAL

Glass + Steel

## RATINGS

cULus Dry Location



#### ADDITIONAL

RATED LIFE 2500 Hours OPERATING TEMPERATURE: -20°C (-4°F), 40°C (104°F)

Always consult a qualified electrician before installing any lighting product.



# WESTERN DISTRIBUTION CENTER (HEADQUARTER) 253 NORTH VINELAND AVE I CITY OF INDUSTRY, CA 91746

## EASTERN DISTRIBUTION CENTER

4200 SHIRLEY DR. I ATLANTA, GA 30336

P. 626.956.4200 | F. 626.956.4225 | maximlighting.com