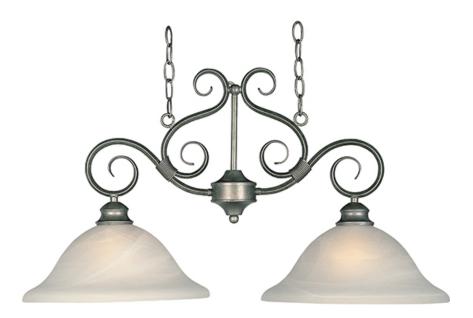

### PRODUCT DESCRIPTION

Simple, elegant designs offered in a variety of our most popular finishes. Choose from Acorn, Country Stone, Pewter and Kentucky Bronze. Glass options are Marble and Wilshire.

### **LAMPING**

INPUT VOLTAGE : 120V

**LUMENS** : 2,300 Rated

**BULB** : 2 x 100W Incandescent MB , 200W Total

: (Not Included) BULB INCLUDED

DIMMABLE : Yes COLOR\_TEMP : 2700K

# **GLASS**

Marble MR

# MATERIAL

Steel