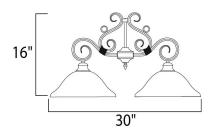

### **MEASUREMENTS**

DIMENSION : 30" L x 13" W x 16" H

MAX OAH : 88" OAH

: 4.5" W x 0.75" H x 9" L CANOPY

HANGING WEIGHT : 13.67 lb