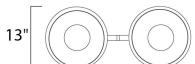

### **MEASUREMENTS**

DIMENSION : 30" L x 13" W x 16" H

MAX OAH : 88" OAH

: 4.5" W x 0.75" H x 9" L CANOPY

HANGING WEIGHT : 13.67 lb