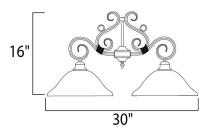

### **MEASUREMENTS**

: 30" L x 13" W x 16" H DIMENSION

MAX OAH : 88" OAH

: 4.5" W x 0.75" H x 9" L CANOPY

HANGING WEIGHT : 10.58 lb