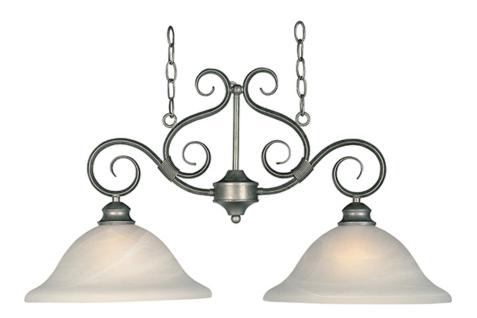

#### PRODUCT DESCRIPTION

Simple, elegant designs offered in a variety of our most popular finishes. Choose from Acorn, Country Stone, Pewter and Kentucky Bronze. Glass options are Marble and Wilshire.

### **LAMPING**

**LUMENS** : 2,300 Rated

BULB :  $2 \times 100 \text{W}$  Incandescent MB , 200W Total

**BULB INCLUDED** : (Not Included)

: Yes DIMMABLE COLOR\_TEMP : 2700K

#### **FINISHES OPTION**

Pewter

# **GLASS**

Marble MR

## MATERIAL

Steel