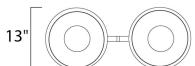

### **MEASUREMENTS**

: 30" L x 13" W x 16" H DIMENSION

MAX OAH : 88" OAH

: 4.5" W x 0.75" H x 9" L CANOPY

HANGING WEIGHT : 10.58 lb