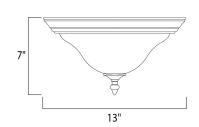

### PRODUCT DESCRIPTION

Simple, elegant designs offered in a variety of our most popular finishes. Choose from Acorn, Country Stone, Pewter and Kentucky Bronze. Glass options are Marble and Wilshire.



# MEASUREMENTS

DIMENSION : 13" W x 7" H HANGING WEIGHT : 3.09 lb

#### LAMPING

INPUT VOLTAGE : 120V

LUMENS : 1,344 Rated

BULB : 2 x 60W Incandescent E26 Medium, 120W Total

BULB INCLUDED : (Not Included)

DIMMABLE : Yes

#### **FINISHES OPTION**

Acorn

Country Stone
Kentucky Bronze

Pewter

GLASS

Wilshire WS

MATERIAL

Steel

**RATINGS** 

Dry Location



#### **ADDITIONAL**

RATED LIFE 2500 Hours OPERATING TEMPERATURE: -20°C (-4°F), 40°C (104°F)

Always consult a qualified electrician before installing any lighting product.



# WESTERN DISTRIBUTION CENTER (HEADQUARTER)

253 NORTH VINELAND AVE I CITY OF INDUSTRY, CA 91746

## EASTERN DISTRIBUTION CENTER

4200 SHIRLEY DR. I ATLANTA, GA 30336

P. 626.956.4200 | F. 626.956.4225 | maximlighting.com