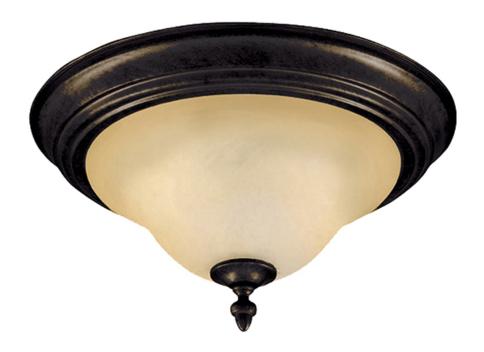

### PRODUCT DESCRIPTION

Simple, elegant designs offered in a variety of our most popular finishes. Choose from Acorn, Country Stone, Pewter and Kentucky Bronze. Glass options are Marble and Wilshire.

#### **FINISHES OPTION**

Acorn

Country Stone
Kentucky Bronze

Pewter

GLASS

Wilshire WS

MATERIAL

Steel