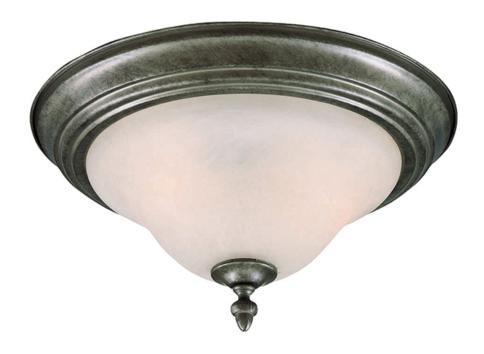

## PRODUCT DESCRIPTION

Simple, elegant designs offered in a variety of our most popular finishes. Choose from Acorn, Country Stone, Pewter and Kentucky Bronze. Glass options are Marble and Wilshire.

### **FINISHES OPTION**

Acorn

Country Stone

Kentucky Bronze

Pewter

**GLASS** 

Marble MR

MATERIAL

Iron

**RATINGS** 

Dry Location