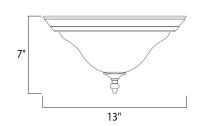

## PRODUCT DESCRIPTION

Simple, elegant designs offered in a variety of our most popular finishes. Choose from Acorn, Country Stone, Pewter and Kentucky Bronze. Glass options are Marble and Wilshire.



## **MEASUREMENTS**

: 13" W x 7" H DIMENSION HANGING WEIGHT : 3.09 lb

### LAMPING

INPUT VOLTAGE : 120V

**LUMENS** : 1,344 Rated

BULB : 2 x 60W Incandescent MB , 120W Total

**BULB INCLUDED** : (Not Included)

DIMMABLE : Yes COLOR\_TEMP : 2700K

### **FINISHES OPTION**

Acorn

Country Stone

Kentucky Bronze

Pewter

**GLASS** 

Marble MR

MATERIAL

Iron

**RATINGS** 

Dry Location



#### **ADDITIONAL**

**RATED LIFE 2500 Hours** OPERATING TEMPERATURE: -20°C (-4°F), 40°C (104°F)

Always consult a qualified electrician before installing any lighting product.



# WESTERN DISTRIBUTION CENTER (HEADQUARTER)

4200 SHIRLEY DR. I ATLANTA, GA 30336

P. 626.956.4200 | F. 626.956.4225 | maximlighting.com