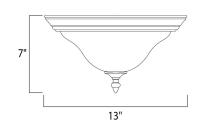

#### PRODUCT DESCRIPTION

Simple, elegant designs offered in a variety of our most popular finishes. Choose from Acorn, Country Stone, Pewter and Kentucky Bronze. Glass options are Marble and Wilshire.



## **MEASUREMENTS**

: 13" W x 7" H DIMENSION HANGING WEIGHT : 3.39 lb

#### LAMPING

**LUMENS** : 1,344 Rated

BULB : 2 x 60W Incandescent MB , 120W Total

BULB INCLUDED : (Not Included)

DIMMABLE : Yes COLOR\_TEMP : 2700K

#### **FINISHES OPTION**



Pewter

**GLASS** Marble MR

MATERIAL Iron

**RATINGS** Dry Location



#### **ADDITIONAL**

**RATED LIFE 2500 Hours** OPERATING TEMPERATURE: -20°C (-4°F), 40°C (104°F)

Always consult a qualified electrician before installing any lighting product.



### WESTERN DISTRIBUTION CENTER (HEADQUARTER) 253 NORTH VINELAND AVE I CITY OF INDUSTRY, CA 91746

# **EASTERN DISTRIBUTION CENTER**

4200 SHIRLEY DR. I ATLANTA, GA 30336

P. 626.956.4200 | F. 626.956.4225 | maximlighting.com