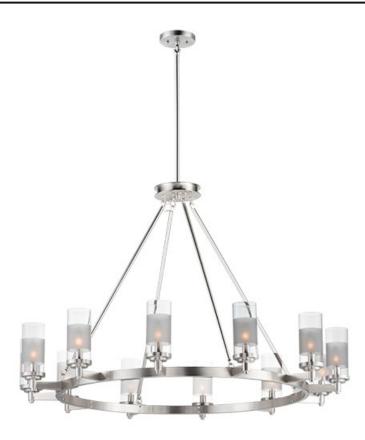

### PRODUCT DESCRIPTION

The ring fixture has become a staple in today's interior decor. This collection features a transitional design which works in both Contemporary and Traditional applications. Available in Satin Nickel or Oil Rubbed Bronze, the rings radiate elongated cast arms that cradle cylindrical Clear glass shades with a Frosted band to eliminate glare.

### GLASS

Clear and Frosted CLFT

# MATERIAL

Steel + Glass