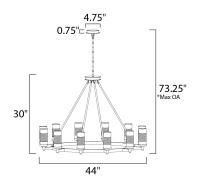

\*max overall height

## **MEASUREMENTS**

DIMENSION : 44" W x 30" H MAX OAH : 73.25" OAH

CANOPY : 4.75" W x 0.75" H x 4.75" L

HANGING WEIGHT : 10.2 lb