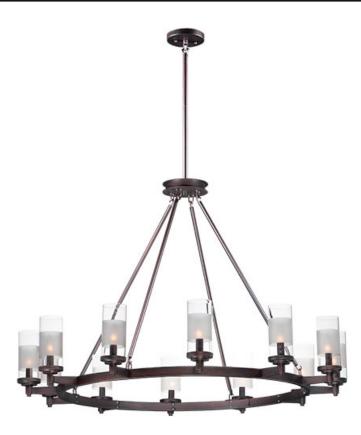

### PRODUCT DESCRIPTION

The ring fixture has become a staple in today's interior decor. This collection features a transitional design which works in both Contemporary and Traditional applications. Available in Satin Nickel or Oil Rubbed Bronze, the rings radiate elongated cast arms that cradle cylindrical Clear glass shades with a Frosted band to eliminate glare.

### GLASS

Clear and Frosted CLFT

### MATERIAL

Steel + Glass