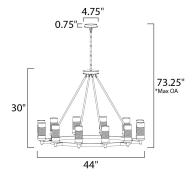

\*max overall height

## **MEASUREMENTS**

DIMENSION : 44" L x 44" W x 30" H

MAX OAH : 73.25" OAH

CANOPY : 4.75" W x 0.75" H x 4.75" L

HANGING WEIGHT : 10.2 lb