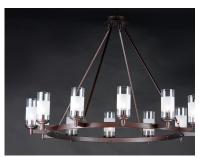

### PRODUCT DESCRIPTION

The ring fixture has become a staple in today's interior decor. This collection features a transitional design which works in both Contemporary and Traditional applications. Available in Satin Nickel or Oil Rubbed Bronze, the rings radiate elongated cast arms that cradle cylindrical Clear glass shades with a Frosted band to eliminate glare.

### GLASS

Clear and Frosted CLFT

### MATERIAL

Steel + Glass