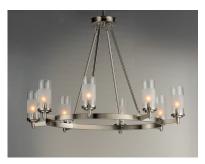

# PRODUCT DESCRIPTION

The ring fixture has become a staple in today's interior decor. This collection features a transitional design which works in both Contemporary and Traditional applications. Available in Satin Nickel or Oil Rubbed Bronze, the rings radiate elongated cast arms that cradle cylindrical Clear glass shades with a Frosted band to eliminate glare.