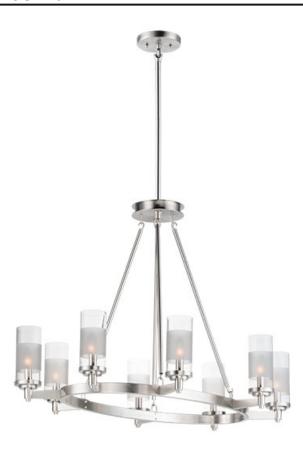

# PRODUCT DESCRIPTION

The ring fixture has become a staple in today's interior decor. This collection features a transitional design which works in both Contemporary and Traditional applications. Available in Satin Nickel or Oil Rubbed Bronze, the rings radiate elongated cast arms that cradle cylindrical Clear glass shades with a Frosted band to eliminate glare.