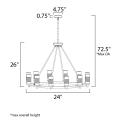

# **MEASUREMENTS**

DIMENSION : 36" L x 24" W x 26" H

MAX OAH : 72.5" OAH

**CANOPY** : 4.75" W x 0.75" H x 4.75" L

HANGING WEIGHT : 6.8 lb