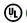

# PRODUCT DESCRIPTION

The ring fixture has become a staple in today's interior decor. This collection features a transitional design which works in both Contemporary and Traditional applications. Available in Satin Nickel or Oil Rubbed Bronze, the rings radiate elongated cast arms that cradle cylindrical Clear glass shades with a Frosted band to eliminate glare.

# **MEASUREMENTS**

DIMENSION : 36" L x 24" W x 26" H

MAX OAH : 72.5" OAH

**CANOPY** : 4.75" W x 0.75" H x 4.75" L

HANGING WEIGHT : 6.8 lb