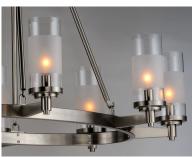

# PRODUCT DESCRIPTION

The ring fixture has become a staple in today's interior decor. This collection features a transitional design which works in both Contemporary and Traditional applications. Available in Satin Nickel or Oil Rubbed Bronze, the rings radiate elongated cast arms that cradle cylindrical Clear glass shades with a Frosted band to eliminate glare.