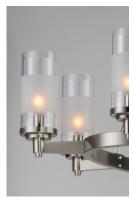

## **PRODUCT DESCRIPTION**

The ring fixture has become a staple in today's interior decor. This collection features a transitional design which works in both Contemporary and Traditional applications. Available in Satin Nickel or Oil Rubbed Bronze, the rings radiate elongated cast arms that cradle cylindrical Clear glass shades with a Frosted band to eliminate glare.

## **GLASS**

Clear and Frosted CLFT