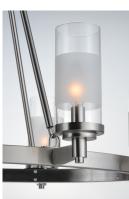

## **PRODUCT DESCRIPTION**

The ring fixture has become a staple in today's interior decor. This collection features a transitional design which works in both Contemporary and Traditional applications. Available in Satin Nickel or Oil Rubbed Bronze, the rings radiate elongated cast arms that cradle cylindrical Clear glass shades with a Frosted band to eliminate glare.

## **GLASS**

Clear and Frosted CLFT