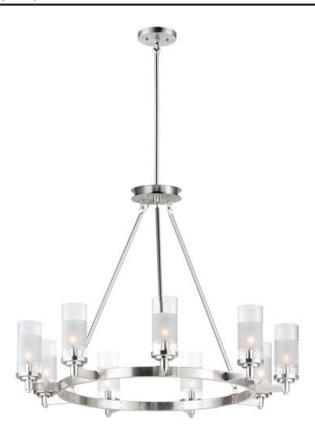

## **PRODUCT DESCRIPTION**

The ring fixture has become a staple in today's interior decor. This collection features a transitional design which works in both Contemporary and Traditional applications. Available in Satin Nickel or Oil Rubbed Bronze, the rings radiate elongated cast arms that cradle cylindrical Clear glass shades with a Frosted band to eliminate glare.

## **MEASUREMENTS**

DIMENSION : 35" L x 35" W x 26" H

MAX OAH : 71.5" OAH

CANOPY : 4.75" W x 0.75" H x 4.75" L

HANGING WEIGHT : 7.65 lb

#### LAMPING

INPUT VOLTAGE : 120V LUMENS : 0 Rated

**BULB** : 9 x 60W Incandescent E12 Candelabra , 540W Total

**BULB INCLUDED** : (Not Included)

DIMMABLE : Yes

#### **FINISHES OPTION**

Oil Rubbed Bronze Satin Nickel

## **GLASS**

Clear and Frosted CLFT

# MATERIAL Steel + Glass