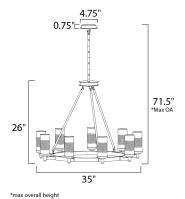

## **MEASUREMENTS**

DIMENSION : 35" L x 35" W x 26" H

MAX OAH : 71.5" OAH

CANOPY : 4.75" W x 0.75" H x 4.75" L

HANGING WEIGHT : 7.65 lb