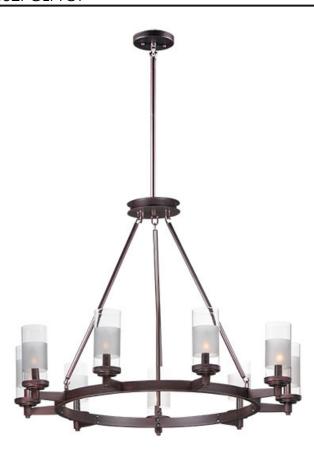

## **PRODUCT DESCRIPTION**

The ring fixture has become a staple in today's interior decor. This collection features a transitional design which works in both Contemporary and Traditional applications. Available in Satin Nickel or Oil Rubbed Bronze, the rings radiate elongated cast arms that cradle cylindrical Clear glass shades with a Frosted band to eliminate glare.

#### **FINISHES OPTION**

Oil Rubbed Bronze Satin Nickel

## **GLASS**

Clear and Frosted CLFT