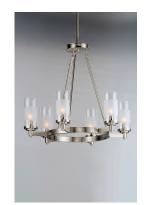

# **PRODUCT DESCRIPTION**

The ring fixture has become a staple in today's interior decor. This collection features a transitional design which works in both Contemporary and Traditional applications. Available in Satin Nickel or Oil Rubbed Bronze, the rings radiate elongated cast arms that cradle cylindrical Clear glass shades with a Frosted band to eliminate glare.

## **GLASS**

Clear and Frosted CLFT