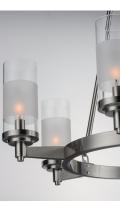

# **PRODUCT DESCRIPTION**

The ring fixture has become a staple in today's interior decor. This collection features a transitional design which works in both Contemporary and Traditional applications. Available in Satin Nickel or Oil Rubbed Bronze, the rings radiate elongated cast arms that cradle cylindrical Clear glass shades with a Frosted band to eliminate glare.

## **GLASS**

Clear and Frosted CLFT