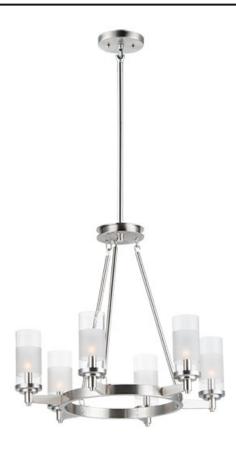

# **PRODUCT DESCRIPTION**

The ring fixture has become a staple in today's interior decor. This collection features a transitional design which works in both Contemporary and Traditional applications. Available in Satin Nickel or Oil Rubbed Bronze, the rings radiate elongated cast arms that cradle cylindrical Clear glass shades with a Frosted band to eliminate glare.

## **MEASUREMENTS**

DIMENSION : 24.5" L x 24.5" W x 22" H

MAX OAH : 71.5" OAH

**CANOPY** : 4.75" W x 0.75" H x 4.75" L

HANGING WEIGHT : 5.2 lb

#### LAMPING

INPUT VOLTAGE : 120V **LUMENS** : 0 Rated

**BULB** : 6 x 60W Incandescent E12 Candelabra , 360W Total

**BULB INCLUDED** : (Not Included)

DIMMABLE : Yes

## **GLASS**

Clear and Frosted CLFT