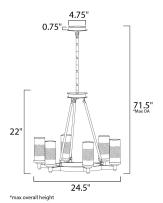

## **MEASUREMENTS**

DIMENSION : 24.5" L x 24.5" W x 22" H

MAX OAH : 71.5" OAH

**CANOPY** : 4.75" W x 0.75" H x 4.75" L

HANGING WEIGHT : 5.2 lb