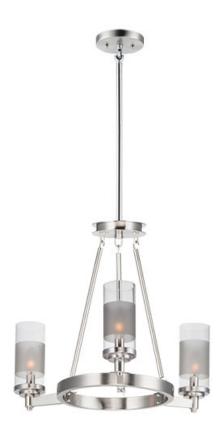

## PRODUCT DESCRIPTION

The ring fixture has become a staple in today's interior decor. This collection features a transitional design which works in both Contemporary and Traditional applications. Available in Satin Nickel or Oil Rubbed Bronze, the rings radiate elongated cast arms that cradle cylindrical Clear glass shades with a Frosted band to eliminate glare.

## GLASS

Clear and Frosted CLFT

# MATERIAL Steel + Glass

RATINGS cULus Dry Location