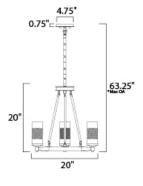

max overall height

## **MEASUREMENTS**

DIMENSION : 20" L x 20" W x 20" H

MAX OAH : 63.25" OAH

CANOPY : 4.75" W x 0.75" H x 4.75" L

HANGING WEIGHT : 3.3 lb