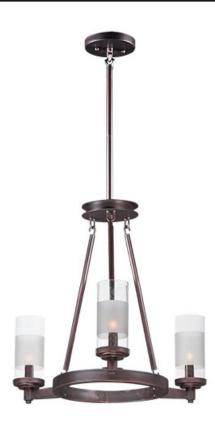

# **PRODUCT DESCRIPTION**

The ring fixture has become a staple in today's interior decor. This collection features a transitional design which works in both Contemporary and Traditional applications. Available in Satin Nickel or Oil Rubbed Bronze, the rings radiate elongated cast arms that cradle cylindrical Clear glass shades with a Frosted band to eliminate glare.