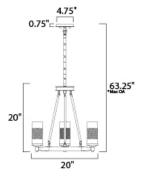

## **MEASUREMENTS**

DIMENSION : 20" L x 20" W x 20" H

MAX OAH : 63.25" OAH

**CANOPY** : 4.75" W x 0.75" H x 4.75" L

HANGING WEIGHT : 3.3 lb