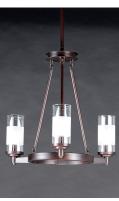

# **PRODUCT DESCRIPTION**

The ring fixture has become a staple in today's interior decor. This collection features a transitional design which works in both Contemporary and Traditional applications. Available in Satin Nickel or Oil Rubbed Bronze, the rings radiate elongated cast arms that cradle cylindrical Clear glass shades with a Frosted band to eliminate glare.