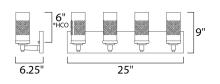

\*height from center of outlet to the top of the fixture

## **MEASUREMENTS**

DIMENSION : 25" W x 9" H x 6.25" Ext MAX OAH : x 4.75" W x 25" H

HANGING WEIGHT : 4.5 lb