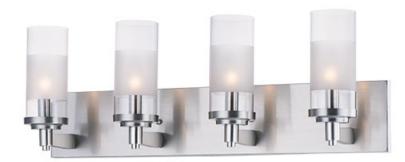

## PRODUCT DESCRIPTION

The ring fixture has become a staple in today's interior decor. This collection features a transitional design which works in both Contemporary and Traditional applications. Available in Satin Nickel or Oil Rubbed Bronze, the rings radiate elongated cast arms that cradle cylindrical Clear glass shades with a Frosted band to eliminate glare.

#### **FINISHES OPTION**

Oil Rubbed Bronze

Satin Nickel

## GLASS

Clear and Frosted CLFT

### MATERIAL

Steel + Glass