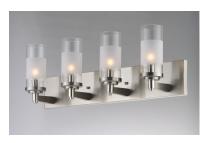

## PRODUCT DESCRIPTION

The ring fixture has become a staple in today's interior decor. This collection features a transitional design which works in both Contemporary and Traditional applications. Available in Satin Nickel or Oil Rubbed Bronze, the rings radiate elongated cast arms that cradle cylindrical Clear glass shades with a Frosted band to eliminate glare.

#### **FINISHES OPTION**

Oil Rubbed Bronze

Satin Nickel

## GLASS

Clear and Frosted CLFT

### MATERIAL

Steel + Glass