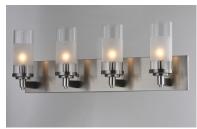

## PRODUCT DESCRIPTION

The ring fixture has become a staple in today's interior decor. This collection features a transitional design which works in both Contemporary and Traditional applications. Available in Satin Nickel or Oil Rubbed Bronze, the rings radiate elongated cast arms that cradle cylindrical Clear glass shades with a Frosted band to eliminate glare.

#### **FINISHES OPTION**

Oil Rubbed Bronze

Satin Nickel

## GLASS

Clear and Frosted CLFT

### MATERIAL

Steel + Glass