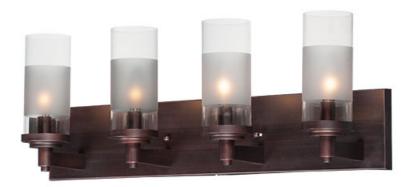

## PRODUCT DESCRIPTION

The ring fixture has become a staple in today's interior decor. This collection features a transitional design which works in both Contemporary and Traditional applications. Available in Satin Nickel or Oil Rubbed Bronze, the rings radiate elongated cast arms that cradle cylindrical Clear glass shades with a Frosted band to eliminate glare.

## GLASS

Clear and Frosted CLFT

### MATERIAL

Steel + Glass