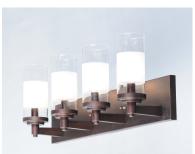

## PRODUCT DESCRIPTION

The ring fixture has become a staple in today's interior decor. This collection features a transitional design which works in both Contemporary and Traditional applications. Available in Satin Nickel or Oil Rubbed Bronze, the rings radiate elongated cast arms that cradle cylindrical Clear glass shades with a Frosted band to eliminate glare.

## GLASS

Clear and Frosted CLFT

### MATERIAL

Steel + Glass