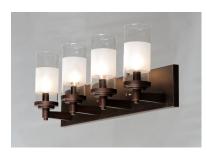

## PRODUCT DESCRIPTION

The ring fixture has become a staple in today's interior decor. This collection features a transitional design which works in both Contemporary and Traditional applications. Available in Satin Nickel or Oil Rubbed Bronze, the rings radiate elongated cast arms that cradle cylindrical Clear glass shades with a Frosted band to eliminate glare.

## GLASS

Clear and Frosted CLFT

### MATERIAL

Steel + Glass