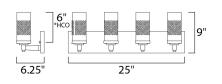

\*height from center of outlet to the top of the fixture

## **MEASUREMENTS**

DIMENSION : 25" W x 9" H x 6.25" Ext MAX OAH : x 4.75" W x 25" H

HANGING WEIGHT : 4.5 lb