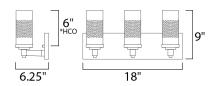

## **MEASUREMENTS**

DIMENSION : 18" W x 9" H x 6.25" Ext : x 4.75" W x 18" H MAX OAH HANGING WEIGHT : 3.3 lb