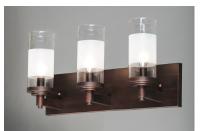

## PRODUCT DESCRIPTION

The ring fixture has become a staple in today's interior decor. This collection features a transitional design which works in both Contemporary and Traditional applications. Available in Satin Nickel or Oil Rubbed Bronze, the rings radiate elongated cast arms that cradle cylindrical Clear glass shades with a Frosted band to eliminate glare.

#### **FINISHES OPTION**

Oil Rubbed Bronze

## GLASS

Clear and Frosted CLFT