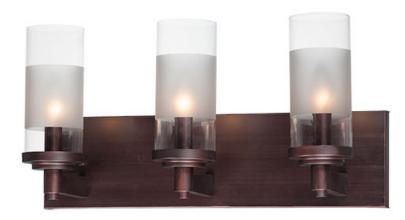

## PRODUCT DESCRIPTION

The ring fixture has become a staple in today's interior decor. This collection features a transitional design which works in both Contemporary and Traditional applications. Available in Satin Nickel or Oil Rubbed Bronze, the rings radiate elongated cast arms that cradle cylindrical Clear glass shades with a Frosted band to eliminate glare.

#### **FINISHES OPTION**

Oil Rubbed Bronze

## GLASS

Clear and Frosted CLFT

#### MATERIAL

Steel + Glass