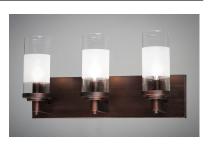

## PRODUCT DESCRIPTION

The ring fixture has become a staple in today's interior decor. This collection features a transitional design which works in both Contemporary and Traditional applications. Available in Satin Nickel or Oil Rubbed Bronze, the rings radiate elongated cast arms that cradle cylindrical Clear glass shades with a Frosted band to eliminate glare.

#### **FINISHES OPTION**

Oil Rubbed Bronze

## GLASS

Clear and Frosted CLFT