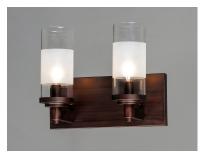

## PRODUCT DESCRIPTION

The ring fixture has become a staple in today's interior decor. This collection features a transitional design which works in both Contemporary and Traditional applications. Available in Satin Nickel or Oil Rubbed Bronze, the rings radiate elongated cast arms that cradle cylindrical Clear glass shades with a Frosted band to eliminate glare.

## GLASS

Clear and Frosted CLFT

#### MATERIAL

Steel + Glass