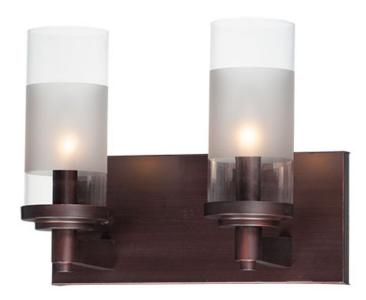

## PRODUCT DESCRIPTION

The ring fixture has become a staple in today's interior decor. This collection features a transitional design which works in both Contemporary and Traditional applications. Available in Satin Nickel or Oil Rubbed Bronze, the rings radiate elongated cast arms that cradle cylindrical Clear glass shades with a Frosted band to eliminate glare.

## GLASS

Clear and Frosted CLFT

#### MATERIAL

Steel + Glass