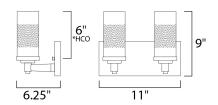

## **MEASUREMENTS**

DIMENSION : 11" W x 9" H x 6.25" Ext MAX OAH : x 4.75" W x 11.25" H

HANGING WEIGHT : 2.2 lb