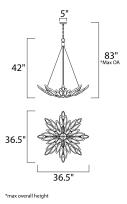

## MEASUREMENTS

HANGING WEIGHT

DIMENSION

MAX OAH

CANOPY

LAMPING

DIMMABLE

LUMENS

BULB

: 36.5" L x 36.5" W x 42" H : 83" OAH : 5" W x 1" H x 5" L

: 43.01 lb

: 5,880 Rated : 12 x 40W Xenon G9 , 480W Total **BULB INCLUDED** : (Included) :Yes