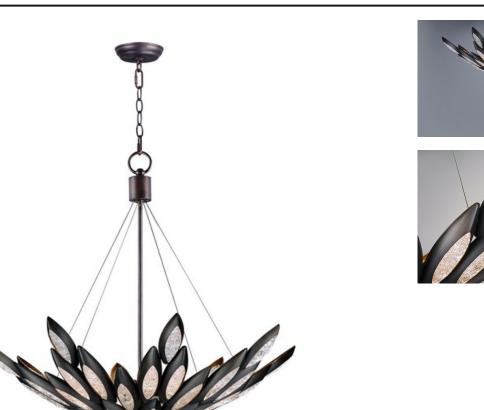

Job Type:\_

Formed metal leaves finished in Burnished Bronze with insets of clear Ice glass shimmer when illuminated by powerful Xenon lamps. This soft contemporary design can be at home in a wide variety of room decor.