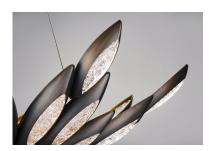

## **PRODUCT DESCRIPTION**

Formed metal leaves finished in Burnished Bronze with insets of clear Ice glass shimmer when illuminated by powerful Xenon lamps. This soft contemporary design can be at home in a wide variety of room decor.