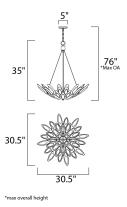

## MEASUREMENTS

DIMENSION

MAX OAH

CANOPY

LAMPING

DIMMABLE

LUMENS

BULB

: 30.5" L x 30.5" W x 35" H : 76" OAH : 5" W x 1" H x 5" L

## HANGING WEIGHT : 28.91 lb

: 3,920 Rated : 8 x 40W Xenon G9 , 320W Total **BULB INCLUDED** : (Included) :Yes

GLASS Ice IC

MATERIAL Steel + Formed Glass

RATINGS cETLus Dry Location

ADDITIONAL ADJUSTABLE OPERATING TEMPERATURE: -20°C (-4°F), 40°C (104°F)