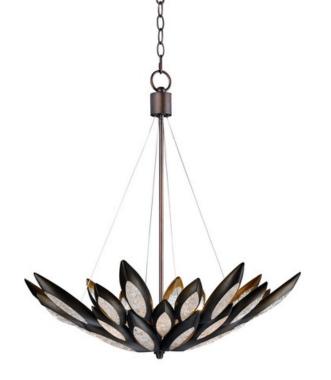

## **PRODUCT DESCRIPTION**

Formed metal leaves finished in Burnished Bronze with insets of clear Ice glass shimmer when illuminated by powerful Xenon lamps. This soft contemporary design can be at home in a wide variety of room decor.