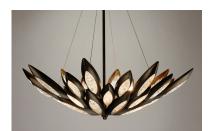

## **PRODUCT DESCRIPTION**

Formed metal leaves finished in Burnished Bronze with insets of clear Ice glass shimmer when illuminated by powerful Xenon lamps. This soft contemporary design can be at home in a wide variety of room decor.