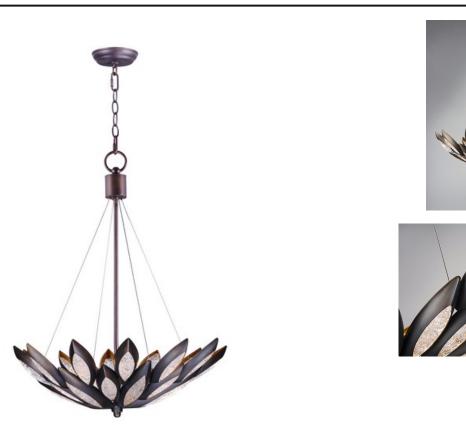

## **PRODUCT DESCRIPTION**

Formed metal leaves finished in Burnished Bronze with insets of clear Ice glass shimmer when illuminated by powerful Xenon lamps. This soft contemporary design can be at home in a wide variety of room decor.

# **FINISHES OPTION**

GLASS Ice IC

MATERIAL Steel + Formed Glass

RATINGS cETLus Dry Location