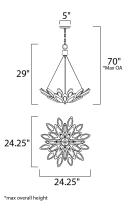

# MEASUREMENTS

CANOPY

LAMPING

DIMMABLE

LUMENS

BULB

DIMENSION : 24.25" L x 24.25" W x 29" H MAX OAH : 70" OAH : 5" W x 1" H x 5" L

#### HANGING WEIGHT : 19.58 lb

: 2,940 Rated : 6 x 40W Xenon G9 , 240W Total

**BULB INCLUDED** : (Included) :Yes