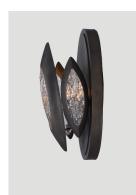

### PRODUCT DESCRIPTION

Formed metal leaves finished in Burnished Bronze with insets of clear Ice glass shimmer when illuminated by powerful Xenon lamps. This soft contemporary design can be at home in a wide variety of room decor.