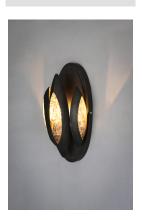

### PRODUCT DESCRIPTION

Formed metal leaves finished in Burnished Bronze with insets of clear Ice glass shimmer when illuminated by powerful Xenon lamps. This soft contemporary design can be at home in a wide variety of room decor.