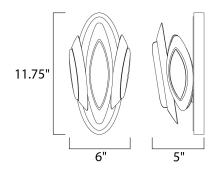

#### **MEASUREMENTS**

DIMENSION : 6" W x 11.75" H x 5" Ext MAX OAH : 4.75" W x 11.34" H HANGING WEIGHT : 4.18 lb

LAMPING

LUMENS : 490 Rated

BULB : 1 x 40W Xenon G9 , 40W Total

BULB INCLUDED : (Included)
DIMMABLE : Yes