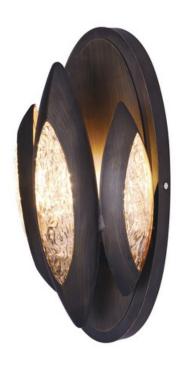

### PRODUCT DESCRIPTION

Formed metal leaves finished in Burnished Bronze with insets of clear Ice glass shimmer when illuminated by powerful Xenon lamps. This soft contemporary design can be at home in a wide variety of room decor.

#### **MEASUREMENTS**

DIMENSION : 6" W x 11.75" H x 5" Ext MAX OAH : 4.75" W x 11.34" H HANGING WEIGHT : 4.18 lb

LAMPING

LUMENS : 490 Rated

BULB : 1 x 40W Xenon G9 , 40W Total

BULB INCLUDED : (Included)
DIMMABLE : Yes