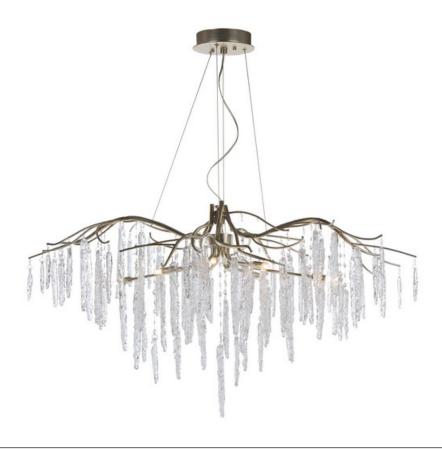

#### PRODUCT DESCRIPTION

\*max overall height

Metal is formed in a branch-like design and finished in a rich Silver Gold. Handmade pendants of Piastra like Ice glass are draped from the frame to complete this designer look.