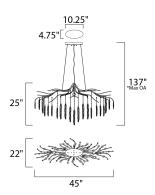

# **MEASUREMENTS**

DIMENSION : 45" L x 45" W x 25" H

MAX OAH : 137" OAH

CANOPY : 4.75" W x 1" H x 10.25" L

HANGING WEIGHT : 34.32 lb