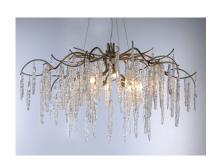

## **PRODUCT DESCRIPTION**

\*max overall height

Metal is formed in a branch-like design and finished in a rich Silver Gold. Handmade pendants of Piastra like Ice glass are draped from the frame to complete this designer look.

## **FINISHES OPTION**

**GLASS** 

Ice IC

MATERIAL Steel + Glass

**RATINGS** cETLus

Dry Location