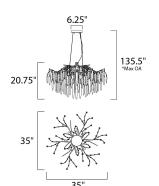

MAX OAH CANOPY HANGING WEIGHT

**DIMENSION** 

**MEASUREMENTS** 

**LAMPING** LUMENS

: 3,920 Rated BULB : 8 x 40W Xenon G9 , 320W Total

**BULB INCLUDED** : (Included) DIMMABLE : Yes

## **ADDITIONAL**

OPERATING TEMPERATURE: -20°C (-4°F), 40°C (104°F)

Always consult a qualified electrician before installing any lighting product.

: 35" L x 35" W x 20.75" H

: 6.25" W x 1" H x 6.25" L

: 135.5" OAH