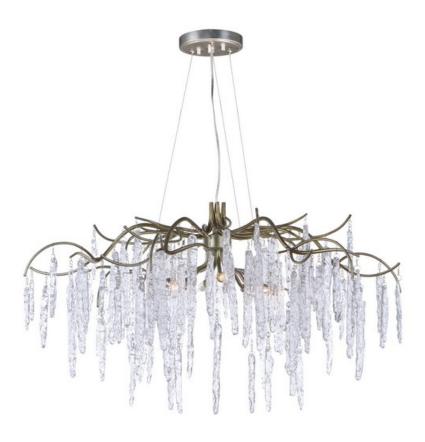

## **PRODUCT DESCRIPTION**

\*max overall height

Metal is formed in a branch-like design and finished in a rich Silver Gold. Handmade pendants of Piastra like Ice glass are draped from the frame to complete this designer look.

## **FINISHES OPTION**

**GLASS** 

Ice IC

MATERIAL Steel + Glass

**RATINGS** cETLus

Dry Location