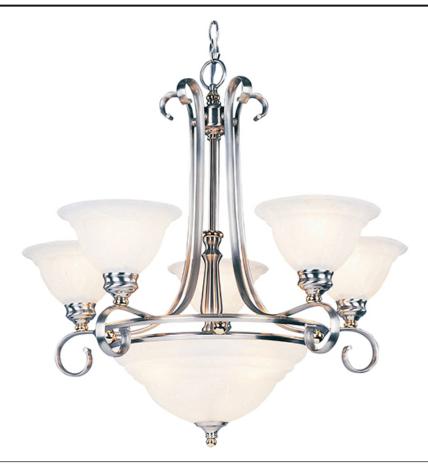

## **PRODUCT DESCRIPTION**

Intricate contemporary designs with beautiful stepped Alabaster glass. Offered in Polished Brass, or Satin Nickel with Polished Brass accents.

### LAMPING

BULB BULB INCLUDED DIMMABLE

: 18.3 lb

: 100+60W Incandescent MB , 0W Total : (Not Included) :

RATINGS Dry Location

MATERIAL Iron

**FINISHES OPTION** 

Polished Brass