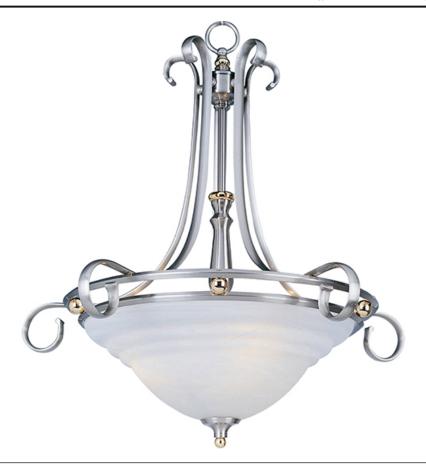

## **PRODUCT DESCRIPTION**

Intricate contemporary designs with beautiful stepped Alabaster glass. Offered in Polished Brass, or Satin Nickel with Polished Brass accents.

## MEASUREMENTS

DIMENSION HANGING WEIGHT LAMPING LUMENS BULB BULB INCLUDED DIMMABLE

: 24" W x 26" H

COLOR\_TEMP

: 13.64 lb

: 3,450 Rated : 3 x 100W Incandescent MB , 0W Total : (Not Included) : :2700K

## **FINISHES OPTION**

MATERIAL Iron

RATINGS Dry Location