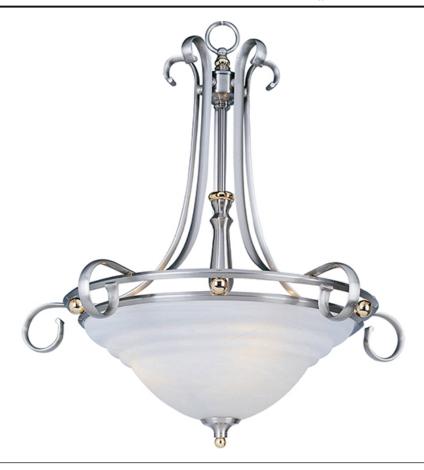

## **PRODUCT DESCRIPTION**

Intricate contemporary designs with beautiful stepped Alabaster glass. Offered in Polished Brass, or Satin Nickel with Polished Brass accents.

## MEASUREMENTS

DIMENSION HANGING WEIGHT LAMPING LUMENS BULB BULB INCLUDED DIMMABLE

: 24" W x 26" H

COLOR\_TEMP

: 13.64 lb

: 3,450 Rated : 3 x 100W Incandescent MB , 0W Total : (Not Included) : :2700K

## **FINISHES OPTION**

MATERIAL Iron

RATINGS Dry Location