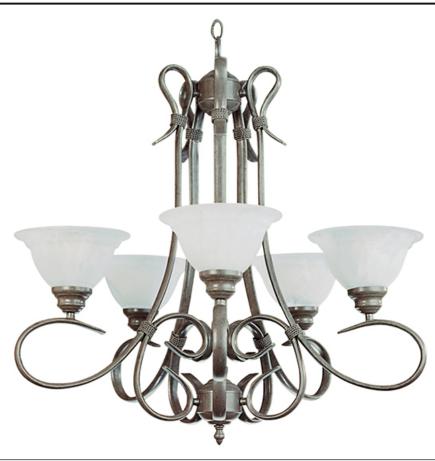

## **MEASUREMENTS**

DIMENSION : 28" W x 27.5" H HANGING WEIGHT : 19.17 lb

# LAMPING

LUMENS : 5,750 Rated

BULB : 5 x 100W Incandescent MB, 0W Total

BULB INCLUDED : (Not Included)

DIMMABLE :

COLOR\_TEMP : 2700K

# GLASS

Marble MR

### MATERIAL

Iron