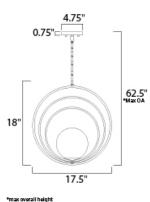

## MEASUREMENTS DIMENSION

MAX OAH

CANOPY

: 62.5" OAH HANGING WEIGHT

## LAMPING

INPUT VOLTAGE : 120V LUMENS BULB BULB INCLUDED : (Not Included) DIMMABLE :Yes

: 4.75" W x 0.75" H : 2.1 lb

: 17.5" W x 18" H

: 0 Rated : 1 x 60W Incandescent E26 Medium , 60W Total **FINISHES OPTION** 