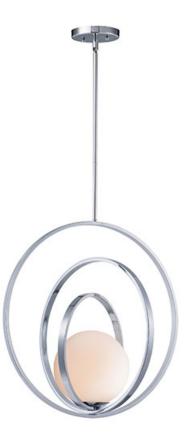

## **PRODUCT DESCRIPTION**

Adjustable rings available in Polished Chrome or Satin Brass add dimension to this contemporary pendant design. Opal white glass softly diffuses light to complete the look.