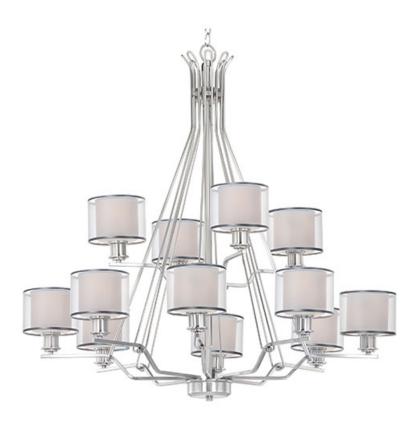

## **PRODUCT DESCRIPTION**

Double wire suspension support arms finished in Satin Nickel or Oil Rubbed Bronze. Arms support cylindrical Satin White glass shades combined with sheer organza shades for an upscale look. Champagne organza is paired with the oil-rubbed bronze finish and White organza with Satin Nickle.

MEASUREMENTS

DIMENSION MAX OAH CANOPY HANGING WEIGHT : 40" L x 40" W x 39" H : 113.5" OAH : 4.75" W x 0.75" H x 4.75" L : 27.78 lb

LAMPING

 INPUT VOLTAGE
 : 120V

 BULB
 : 12 x 60W Incandescent E26 Medium , 720W Total