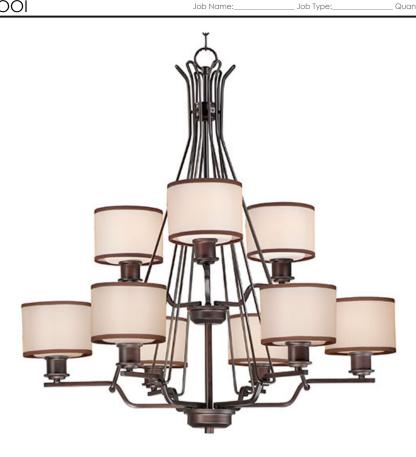

## PRODUCT DESCRIPTION

Double wire suspension support arms finished in Satin Nickel or Oil Rubbed Bronze. Arms support cylindrical Satin White glass shades combined with sheer organza shades for an upscale look. Champagne organza is paired with the oil-rubbed bronze finish and White organza with Satin Nickle.

#### **MEASUREMENTS**

DIMENSION : 40" L x 40" W x 39" H

MAX OAH : 113.5" OAH

: 4.75" W x 0.75" H x 4.75" L CANOPY

: 27.78 lb HANGING WEIGHT

# LAMPING

INPUT VOLTAGE : 120V

BULB : 12 x 60W Incandescent E26 Medium , 720W Total

: (Not Included) BULB INCLUDED

DIMMABLE : Yes