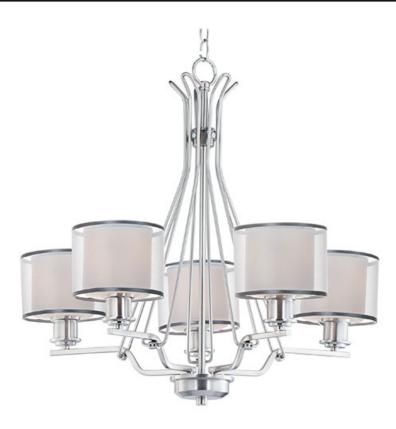

## PRODUCT DESCRIPTION

Double wire suspension support arms finished in Satin Nickel or Oil Rubbed Bronze. Arms support cylindrical Satin White glass shades combined with sheer organza shades for an upscale look. Champagne organza is paired with the oil-rubbed bronze finish and White organza with Satin Nickle.

## **MEASUREMENTS**

DIMENSION : 25.5" L x 25.5" W x 24" H

MAX OAH : 64" OAH

CANOPY : 4.75" W x 0.75" H x 4.75" L

HANGING WEIGHT : 10.14 lb

# LAMPING

INPUT VOLTAGE : 120V

BULB : 5 x 60W Incandescent E26 Medium , 300W Total

BULB INCLUDED : (Not Included)

DIMMABLE : Yes

# GLASS

Satin White SW

## MATERIAL

Steel + Glass + Fabric