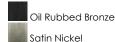

## PRODUCT DESCRIPTION

Double wire suspension support arms finished in Satin Nickel or Oil Rubbed Bronze. Arms support cylindrical Satin White glass shades combined with sheer organza shades for an upscale look. Champagne organza is paired with the oil-rubbed bronze finish and White organza with Satin Nickle.

#### **FINISHES OPTION**