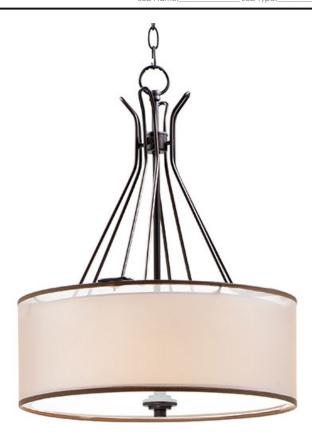

## PRODUCT DESCRIPTION

Double wire suspension support arms finished in Satin Nickel or Oil Rubbed Bronze. Arms support cylindrical Satin White glass shades combined with sheer organza shades for an upscale look. Champagne organza is paired with the oil-rubbed bronze finish and White organza with Satin Nickle.

#### **MEASUREMENTS**

DIMENSION : 18" L x 18" W x 23" H

MAX OAH : 60" OAH

: 4.75" W x 0.75" H x 4.75" L CANOPY

: 11.12 lb HANGING WEIGHT

## LAMPING

INPUT VOLTAGE : 120V

BULB : 3 x 60W Incandescent E26 Medium , 180W Total

: (Not Included) BULB INCLUDED

DIMMABLE : Yes

# MATERIAL

Steel + Glass + Fabric