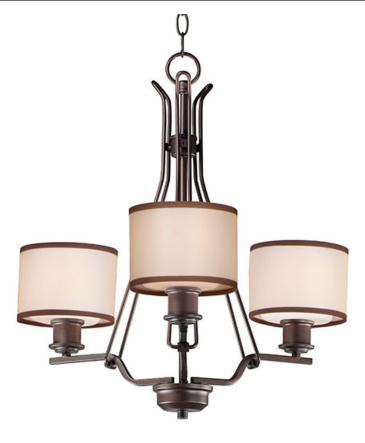

## **PRODUCT DESCRIPTION**

Double wire suspension support arms finished in Satin Nickel or Oil Rubbed Bronze. Arms support cylindrical Satin White glass shades combined with sheer organza shades for an upscale look. Champagne organza is paired with the oil-rubbed bronze finish and White organza with Satin Nickle.

MEASUREMENTS

DIMENSION MAX OAH CANOPY HANGING WEIGHT : 20.5" L x 20.5" W x 22" H : 59" OAH : 4.75" W x 0.75" H x 4.75" L : 7.72 lb

LAMPING

 INPUT VOLTAGE
 : 120V

 BULB
 : 3 x 60W Incandescent E26 Medium , 180W Total

## **FINISHES OPTION**

**GLASS** Satin White SW

MATERIAL Steel + Glass + Fabric

RATINGS CULus Dry Location