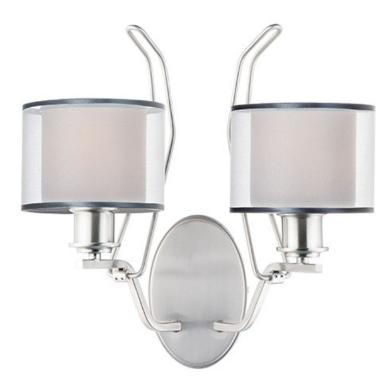

# PRODUCT DESCRIPTION

Double wire suspension support arms finished in Satin Nickel or Oil Rubbed Bronze. Arms support cylindrical Satin White glass shades combined with sheer organza shades for an upscale look. Champagne organza is paired with the oil-rubbed bronze finish and White organza with Satin Nickle.

#### **MEASUREMENTS**

DIMENSION : 15.5" L 15" H x 9" Ext MAX OAH : 4.5" W x 7" H

HANGING WEIGHT : 3.97 lb

## **LAMPING**

INPUT VOLTAGE : 120V

BULB : 2 x 60W Incandescent E26 Medium , 120W Total

BULB INCLUDED : (Not Included)

DIMMABLE : Yes LIGHTING\_DIRECTION : Up

# GLASS

Satin White SW

## MATERIAL

Steel + Glass + Fabric