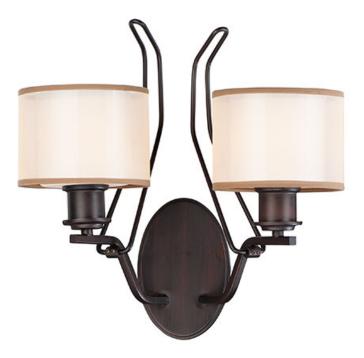

## PRODUCT DESCRIPTION

Double wire suspension support arms finished in Satin Nickel or Oil Rubbed Bronze. Arms support cylindrical Satin White glass shades combined with sheer organza shades for an upscale look. Champagne organza is paired with the oil-rubbed bronze finish and White organza with Satin Nickle.

#### **MEASUREMENTS**

DIMENSION : 15.5" L 15" H x 9" Ext MAX OAH : 4.5" W x 7" H HANGING WEIGHT : 3.97 lb

# LAMPING

INPUT VOLTAGE : 120V

BULB : 2 x 60W Incandescent E26 Medium , 120W Total

BULB INCLUDED : (Not Included)

DIMMABLE : Yes LIGHTING\_DIRECTION : Up

## GLASS

Satin White SW

### MATERIAL

Steel + Glass + Fabric