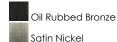

## PRODUCT DESCRIPTION

Double wire suspension support arms finished in Satin Nickel or Oil Rubbed Bronze. Arms support cylindrical Satin White glass shades combined with sheer organza shades for an upscale look. Champagne organza is paired with the oil-rubbed bronze finish and White organza with Satin Nickle.

## **FINISHES OPTION**