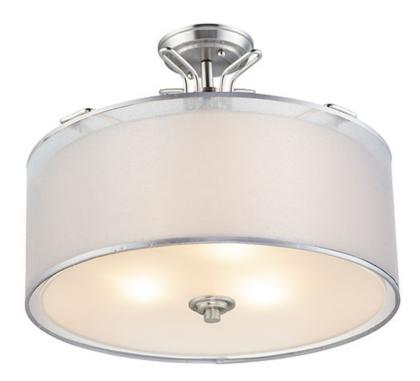

# PRODUCT DESCRIPTION

Double wire suspension support arms finished in Satin Nickel or Oil Rubbed Bronze. Arms support cylindrical Satin White glass shades combined with sheer organza shades for an upscale look. Champagne organza is paired with the oil-rubbed bronze finish and White organza with Satin Nickle.

#### **MEASUREMENTS**

DIMENSION : 18" L x 18" W x 14.5" H
CANOPY : 4.75" W x 1.75" H x 4.75" L

HANGING WEIGHT : 10.2 lb

## LAMPING

INPUT VOLTAGE : 120V

BULB : 3 x 60W Incandescent E26 Medium , 180W Total

BULB INCLUDED : (Not Included)

DIMMABLE : Yes

# GLASS

Satin White SW

## MATERIAL

Steel + Glass + Fabric