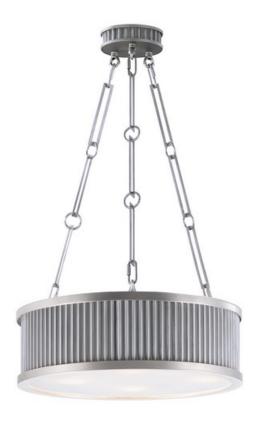

### **PRODUCT DESCRIPTION**

Ribbed metalwork is framed in drum or square formed options available in both ceiling mounts and pendants. The two-tone finish of Oil Rubbed Bronze with Burnished Brass frame offers classic styling while Weathered Zinc with Matte Satin Nickel offers a more country elegant option. The incandescent lighting is softly diffused through a frosted glass diffuser.

#### **FINISHES OPTION**

Oil Rubbed Bronze / Burnished

Weathered Zinc / Satin Nickel