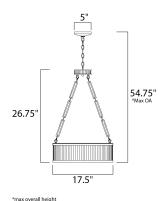

MEASUREMENTS

HANGING WEIGHT

: 17.5" L x 17.5" W x 26.75" H DIMENSION

: 16.1 lb

MAX OAH : 54.75" OAH CANOPY : 5" W x 1" H x 5" L

LAMPING

**LUMENS** : 1,700 Rated

**BULB** : 4 x 60W Incandescent E26 Medium , 240W Total