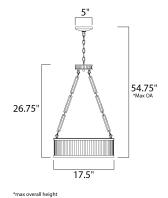

## MEASUREMENTS

DIMMABLE

| DIMENSION      | : 17.5" L x 17.5" W x 26.75" H                 |
|----------------|------------------------------------------------|
| MAX OAH        | : 54.75" OAH                                   |
| CANOPY         | : 5" W x 1" H x 5" L                           |
| HANGING WEIGHT | : 16.1 lb                                      |
| LAMPING        |                                                |
| LUMENS         | : 1,700 Rated                                  |
| BULB           | : 4 x 60W Incandescent E26 Medium , 240W Total |
| BULB INCLUDED  | : (Not Included)                               |