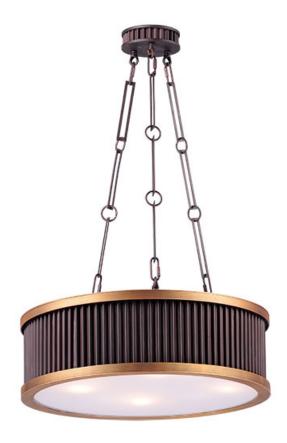

## **PRODUCT DESCRIPTION**

Ribbed metalwork is framed in drum or square formed options available in both ceiling mounts and pendants. The two-tone finish of Oil Rubbed Bronze with Burnished Brass frame offers classic styling while Weathered Zinc with Matte Satin Nickel offers a more country elegant option. The incandescent lighting is softly diffused through a frosted glass diffuser.

## **FINISHES OPTION**

Oil Rubbed Bronze / Burnished Brass

Weathered Zinc / Satin Nickel

MATERIAL Steel

RATINGS cETLus Dry Location