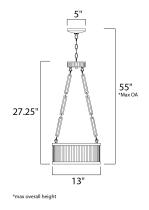

## MEASUREMENTS

DIMMABLE

| DIMENSION      | : 13" L x 13" W x 27.25" H   |
|----------------|------------------------------|
| MAX OAH        | : 55.5" OAH                  |
| CANOPY         | : 5"W x1"H x5"L              |
| HANGING WEIGHT | : 12.8 lb                    |
| LAMPING        |                              |
| LUMENS         | : 1,280 Rated                |
| BULB           | : 3 x 60W Incandescent E26 N |
| BULB INCLUDED  | : (Not Included)             |