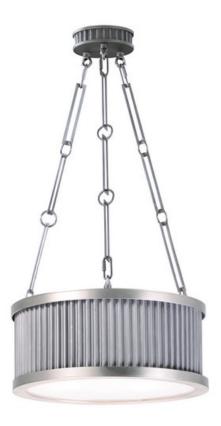

## **PRODUCT DESCRIPTION**

Ribbed metalwork is framed in drum or square formed options available in both ceiling mounts and pendants. The two-tone finish of Oil Rubbed Bronze with Burnished Brass frame offers classic styling while Weathered Zinc with Matte Satin Nickel offers a more country elegant option. The incandescent lighting is softly diffused through a frosted glass diffuser.

## FINISHES OPTION

Oil Rubbed Bronze / Burnished Brass

Weathered Zinc / Satin Nickel

MATERIAL Steel

RATINGS cETLus Dry Location