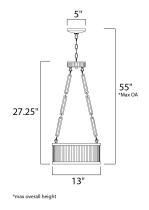

## MEASUREMENTS

| DIMENSION      | : 13" L x 13" W x 27.25" H                     |
|----------------|------------------------------------------------|
| MAX OAH        | : 55.5" OAH                                    |
| CANOPY         | : 5"W x1"H x5"L                                |
| HANGING WEIGHT | : 12.8 lb                                      |
| LAMPING        |                                                |
| LUMENS         | : 1,280 Rated                                  |
| BULB           | : 3 x 60W Incandescent E26 Medium , 180W Total |
|                | · (Not Included)                               |