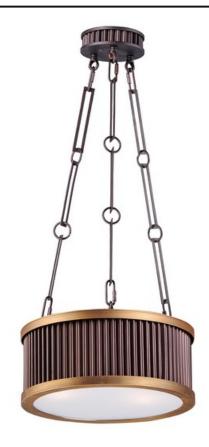

## **PRODUCT DESCRIPTION**

Ribbed metalwork is framed in drum or square formed options available in both ceiling mounts and pendants. The two-tone finish of Oil Rubbed Bronze with Burnished Brass frame offers classic styling while Weathered Zinc with Matte Satin Nickel offers a more country elegant option. The incandescent lighting is softly diffused through a frosted glass diffuser.